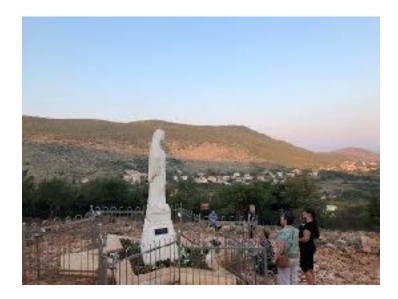

# **Apparition Hill**

- The **Blue Cross** is at the base (there is actually an old and a "new" blue cross). This is where Mirjana used to receive her monthly apparitions.
- The Joyful, Sorrowful, and Glorious mysteries have stations in a loop up on Apparition Hill.
- Near the top, there's a **statue of Our Lady** marking the place where she first appeared in 1981.