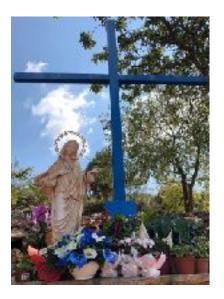

# **Apparition Hill**

- The **Blue Cross** is at the base (there is actually an old and a "new" blue cross). This is where Mirjana used to receive her monthly apparitions.
- The Joyful, Sorrowful, and Glorious mysteries have stations in a loop up on Apparition Hill.
- Near the top, there's a **statue of Our Lady** marking the place where she first appeared in 1981.