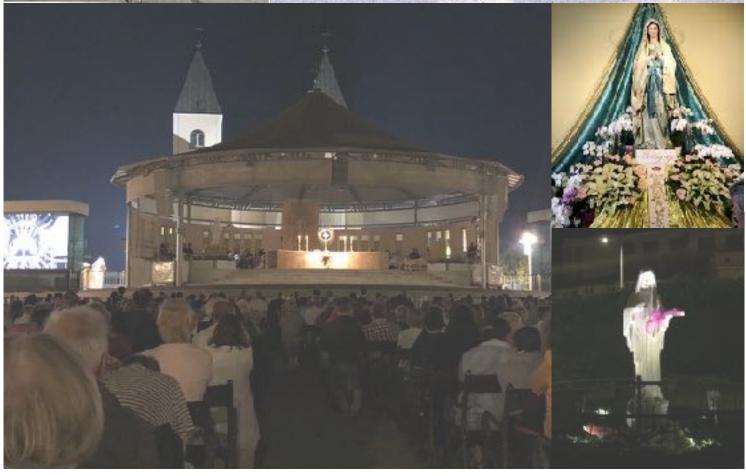

# St. James

- Attend Mass
- Confession
- Adoration
- Veneration of the Cross
- Visit the statues of Mary
- Occasional special talks / events

PRAYER PROGRAM (In brackets: Summer Time)

Morning

Holy Mass in various languages

Afternoon

Silent Adoration in the Adoration Chapel

**Evening Prayer Program and Confession** 

5 (6) - 8 (9) pm Rosary

5 (6) pm 6 (7) pm

Holy Mass

7 (8) - 8 (9) pm

Blessings of the religious articles, Prayer for healing of body and soul, Rosary