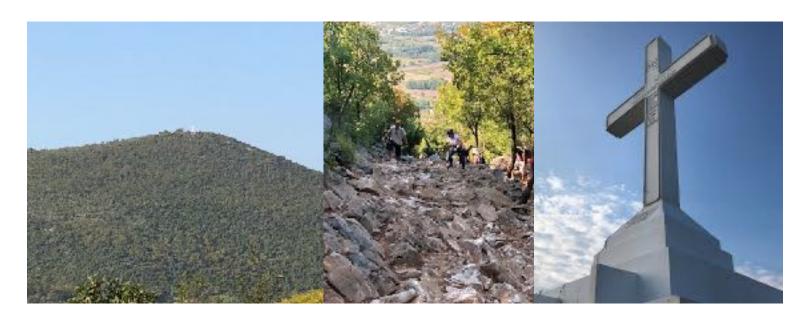

# **Cross Mountain**

- More challenging hike.
- There are stops along the hike to stop and pray each of the **stations of the cross**.
- There's a **Cross** at the top, built to commemorate the 1900th anniversary of Jesus's passion.