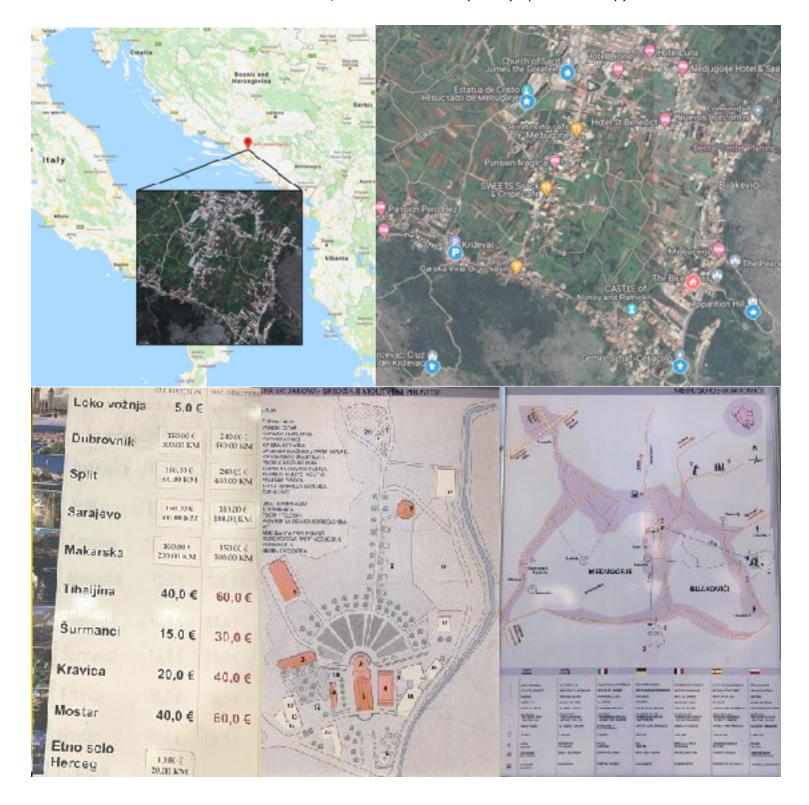

# Maps

- Medjugorje is across the Adriatic Sea from Italy.
- Pansion Dragićević is near the base of Apparition Hill. (Red house on map)
- St. James is about a 15-20 min walk, or a few minutes by car. (Top star on map)