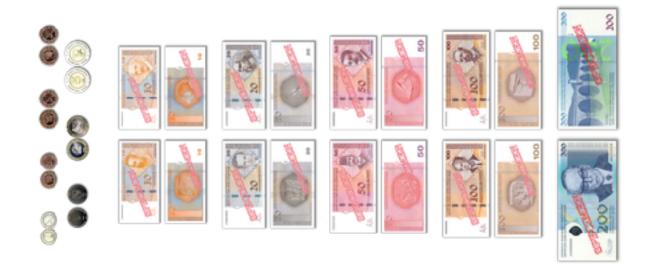

# Bosnia-Herzegovina Convertible Mark (BAM or KM) • 1 BAM = \$0.58

- 1 USD = 1.73 BAM

# Euro (EUR) - €

- 1 EUR = \$1.13
- 1 USD = 0.88 €