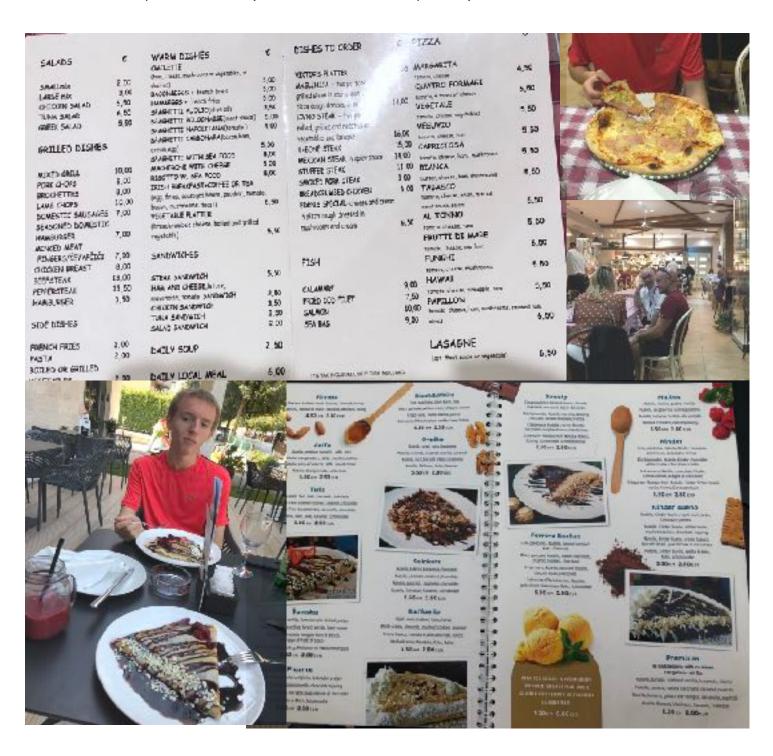

# **Food**

Most of our meals will be served at the Pansion (breakfast & dinner). However, you may want to explore the various restaurants for lunch or a late-night snack / drink. The meals are inexpensive. Below are a couple restaurants (Viktor's and Sweets Crepe Cafe) that Kevin and I visited in 2018.